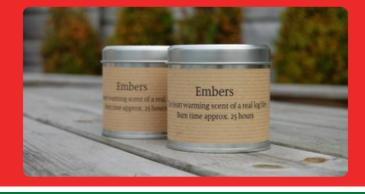

A prolific collection to chose from! "

Vanessa, Director of Services Orange & Cinnamon multi-wick candle John Sheehy- Abstract Christmas Cards

Jenny, Enterprises Manager Embers Candle Tins

"The Embers candle tins by St Eval are perfect for a cosy night in! Fragranced with embers, they're the next best thing to a real log fire!"