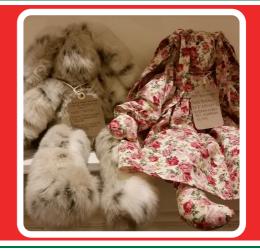

"I chose the Rabbifurian because of its softness and the sense of luxury it brings. At the same time, I know that Gigi, one of Peter Bedford's tenants handmade it."